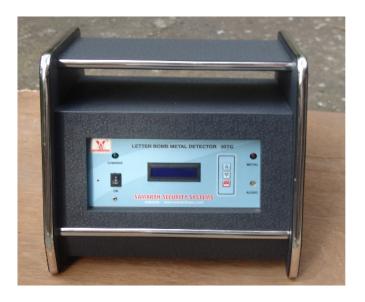

#### MODEL-107G

A portable letter bomb Detector is ideal device to screen incoming document encapsulated in cloth or envelopes Sent by unknown sender. A danger of unfortunate mishap can be prevented in advance, before opening or handling it Thus precious human life can be saved. A letter bomb detector 107G is a tiny and stationary security guard form the Samarth security system Mumbai, for the location where enormous letters, parcels or document are received every day handled by very own people. There arises a need of fast & reliable Detection for probable explosive hidden in side.

# **SALIENT FEATURES**

- Detects Ferrous and Non Ferrous material
- Ultra High sensitivity.
- Detects almost all components generally used in a detonator of a letter bomb.
- Wide scan area sufficient to accommodate a parcel of telephone directory size.
- Built with wood to avoid interference of own body.
- Rugged construction.
- Very attractive appearance to suit any kind of officer interior.
- Easy facility for sensitivity adjustment.

#### TECHNICAL SPECIFICATION

Dimensions in mm (LxWxH):460x340x300 Search Coil in mm: 300x50

Mfg By: -